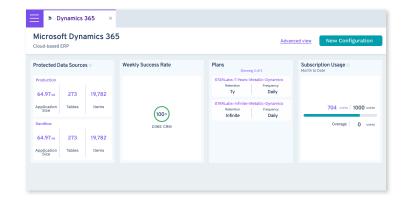

## SAFEGUARD PRODUCTION AND SANDBOX ENVIRONMENTS

- Automate and streamline backups
- Retain and restore data
- Recover fast from deletion, corruption, and ransomware attack

#### **True SaaS Backup**

Reduce costs and eliminate headaches. Comprehensively safeguard your entities, records, forms, metadata, attributes, and more you get simplified deployments, hassle-free maintenance, and industry-trusted performance built-in.

- Comprehensive coverage of records and metadata
- Automated, full-fidelity backups
- Built-in deduplication and compression for rapid recovery
- AI-powered intelligence and automation
- Zero hardware expenses with automatic updates

#### **Granular Control**

Stop data loss in its tracks. Effortlessly pinpoint records, perform targeted restores, preserve critical data sets, and manage production and sandbox environments with ease.

- Granular search with flexible restore options
- Point-in-time and version-level recovery tools
- Immediate restores, direct to production environments
- Sandbox seeding and retention
- Fully maintained metadata, properties, and permissions