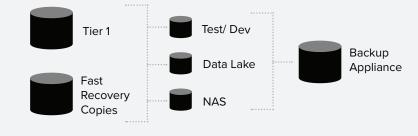

# IF YOUR INFRASTRUCTURE LOOKS LIKE THIS, WITH LOTS OF STORAGE SILOS

# IT CAN BE AS SIMPLE AS THIS

- Tier 1
- Fast Recovery Copies
- Test/Dev
- NAS
- Data Lake
- Backup Appliance