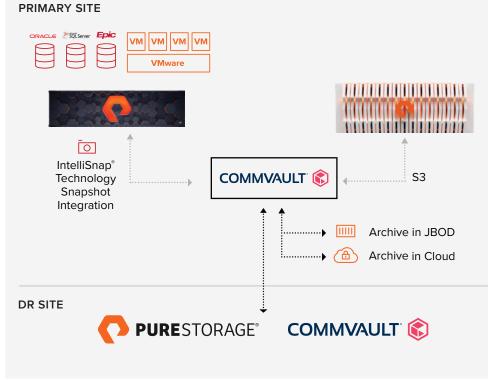

# PURE STORAGE & COMMVAULT ARCHITECTURE

#### IntelliSnap® Technology

Copy Live Data to FlashBlade

#### **Tier to Cloud**

 Seamless Tiering for Archival Data